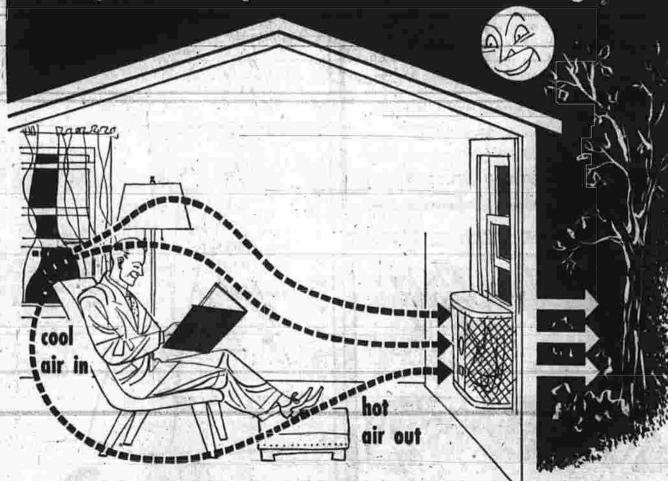

McKINNEY BROTHERS, Inc. REALTORS — INSURORS
489 MAIN STREET—ODD FELLOWS BUILDING
PHONE 8060—2-3931

Are you ready for hot summer nights?

Install a night cooling fan Now!

Nature's Air Conditioning is Free . . . and it costs but a few cents a day to bring the cool night air inside. Records show that night time temperatures average ten to fifteen degrees cooler than the sun-baked day-time air that is trapped in the rooms of your home. You will bounce back full of energy, even through long summer hot spells . . . because you are comfortable, you can relax and sleep. Beat the heat this summer . . . buy an efficient, low-cost night cooling fan from your dealer NOW!