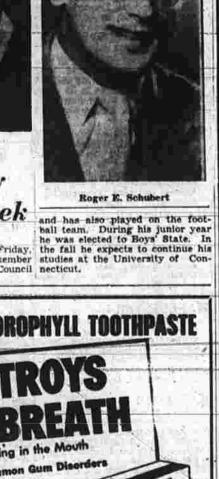

"From the above, you must

w that the 169th sends-Many thanks!

Mrs. Watts, whose committee whose donations go to make up the packages which the Red Cross Production and Supply Service

Scout Council Has Roger E. and Allan R., graduate Outdoor Potluck Richard Schubert, 23, will gradu

Tuesday night the Manchester
Girl Scount Council met at the home of Mrs. Edmond Morancey. 37 Kerisington street, for an outdoor potluck and business meet—Although this was the last regular council meeting until next September, Scouting activities will go on as usual. Next Saturday from the University of Connecticut on Sunday with a degree of master of arts in education. He graduated with honors from Manchester High School in the Class of 1947 and in 1951 received a bachetor of science degree in mathematics and physics from Trinity College.

Three Commencements in Schubert Family

Three Sons in One Family To Graduate within Week and has also played on the fo

During the next week Mr. and Manchester High School on Friday, the fall he expects to continue