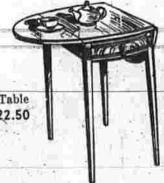

STATIONERY AIRMAIL - NOTES LEADING BRANDS **Arthur Drug Stores** 

Individually made from care NADINE A. BEAUCHAMP 66 Linnmore Drive Tel. 2-0972

Sofa and

matching chair

198.00

Table 22.50

Wing Chair

79.50

panel leather top .

\$79.00

\$435<sup>.75</sup>

BUY ALL THIS FINE FURNITURE AT WATKINS JUNE BRIDES' SALE

Table 22.50

Reg. \$249.00 Lawson Sofa and

matching Lounge Chair . .\$198.00

Reg. \$29.50 Pembroke drop-leaf Table: genuine mahogany . . \$22.50

Reg. \$29.50 Duncan Phyfe Cocktail

Table: genuine mahogany ...\$22.50

\$29.50 Sheraton End Table with

with America's

by DELTOX

Here are all the sizes in design shown

6 x 12 feet 8 x 10 feet\* 9 x 12 feet\* 9 x 15 feet .