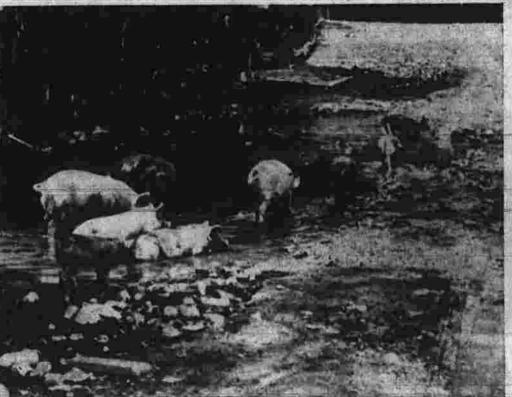

### Abolishes Pig Farm On Health Complaints With Firm Several Theories Offered Flee Red Zone

Martin Orders Piggery | Red Cross Issues Call | For Donors, Staff Aids

"Are any of them dead that you would have to have tactile feet

tin who took the action today immediately after conferring with Dr. Robert R. Keeney, Jr., medical examiner, on the health menace created by the piggery.

Dr. Keeney spoke with Martin and James A. Sheekey, town engineer, after he visited the piggery this morning following recent complaints from residents of the area. Residents have been making constant complaints since the piggery was established in May, 1950, according to Dr. Keeney.